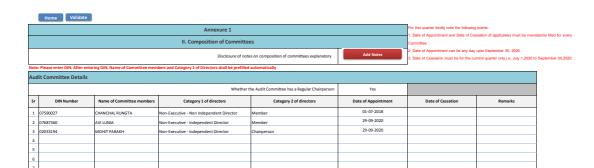

Note: Please enter DIN. After entering DIN, Name of Committee members and Category 1 of Directors shall be prefilled automatically

| Stal | Stakeholders Relationship Committee |                           |                                          |                         |                     |                   |         |  |  |  |  |
|------|-------------------------------------|---------------------------|------------------------------------------|-------------------------|---------------------|-------------------|---------|--|--|--|--|
|      |                                     |                           | Whether the Stakeholders Rela            | Yes                     |                     |                   |         |  |  |  |  |
| Sr   | DIN Number                          | Name of Committee members | Category 1 of directors                  | Category 2 of directors | Date of Appointment | Date of Cessation | Remarks |  |  |  |  |
| 1    | 07590027                            | CHANCHAL RUNGTA           | Non-Executive - Non Independent Director | Chairperson             | 29-09-2020          |                   |         |  |  |  |  |
| 2    | 02033194                            | MOHIT PARAKH              | Non-Executive - Independent Director     | Member                  | 29-09-2020          |                   |         |  |  |  |  |
| 3    | 07203672                            | TRIPTI MODI               | Non-Executive - Non Independent Director | Member                  | 29-09-2020          |                   |         |  |  |  |  |
| 4    |                                     |                           |                                          |                         |                     |                   |         |  |  |  |  |
| 5    |                                     |                           |                                          |                         |                     |                   |         |  |  |  |  |
| 6    |                                     |                           |                                          |                         |                     |                   |         |  |  |  |  |
| 7    |                                     |                           |                                          |                         |                     |                   |         |  |  |  |  |
| 8    |                                     |                           |                                          |                         |                     |                   |         |  |  |  |  |
| 9    |                                     |                           |                                          |                         |                     |                   |         |  |  |  |  |
| 10   |                                     |                           |                                          |                         |                     |                   |         |  |  |  |  |